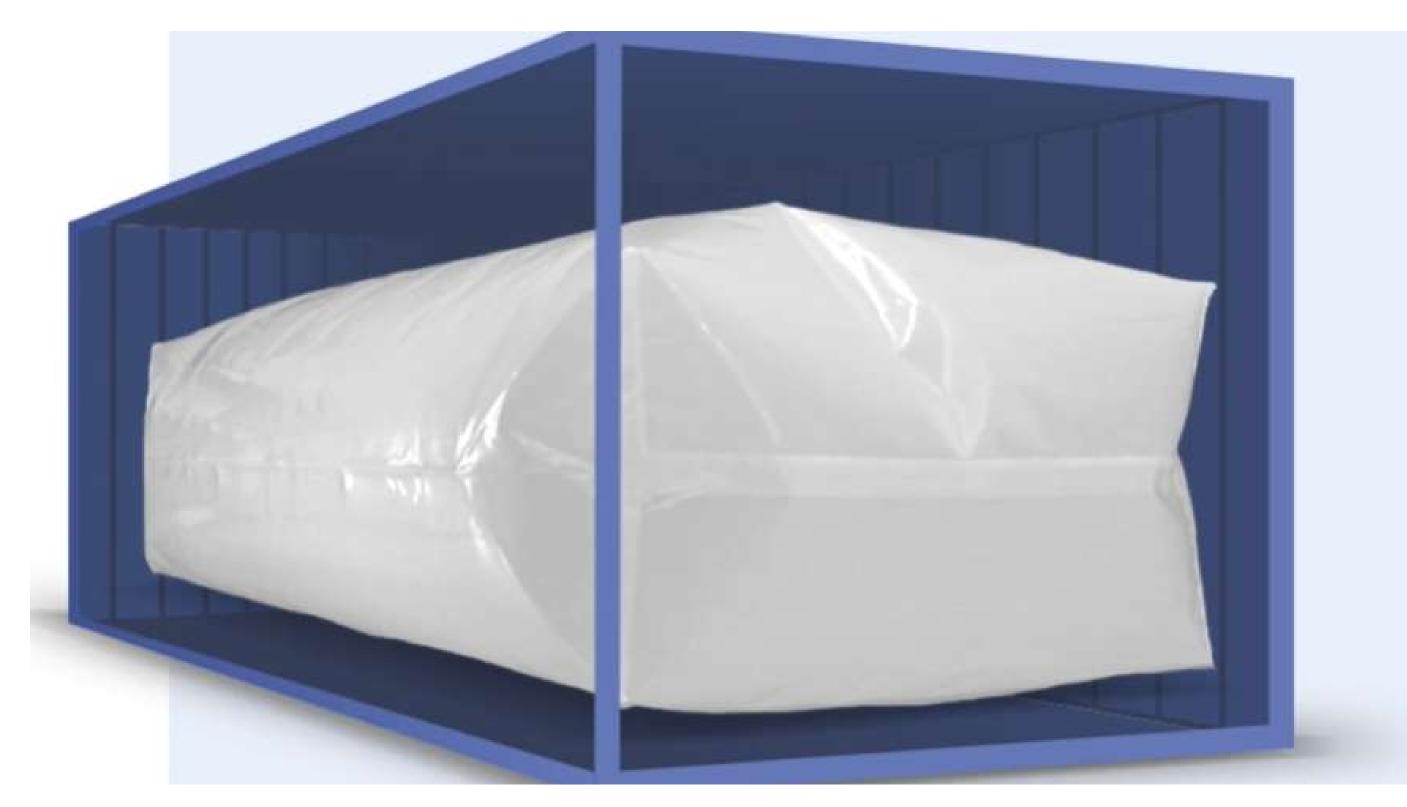

Whether you are looking to repack your bulk into small packs (250ml-30L), carry out your drumming/IBC filling (60L-1000L) or ship your packed material; Welcome to TZD Global Liquids.

Shipping bulk? We have he expertise in both ISO and flexitank shipments defining new market standards by offering unique guarantees and full independence, yet continuing to apply TZD's 'Be Different' methods.

Our flexitansk are accessible in single and multi-layers, containing a state-of-the-art bulkhead and protected by a unique insurance and emergency response plan to the benefit of our customers. Within TZD Global Liquids we also offer tank storage, liquid barging, chartering of parcel tankers, short and long-term equipment lease and all related extra liquidhandling services.